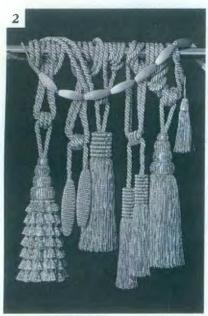

## Fire and Ice

- 1. The Buffalo collection from Scenic Mesa includes a chandelier whose antlers are constructed from mouth-blown clear glass.

  Also available in amber.

  \$12,000. 970.872.6031,

  www.scenicmesa.com
- 2. The Lounge collection by Houlès provides a more modern and refined look than traditional tassles. It is available in a range of metallics as well as beige hues inspired by nature. Prices upon request. 310.652.6171, www.houles.com
- 3. The Navarre, a fireplace by Chesney's, is inspired by French rococo design, popular in England during the 18th century. Carved from statuary marble, it features the taller dimensions prevalent in Britain. \$8,000. 646.840.0609, www.chesneys-usa.com