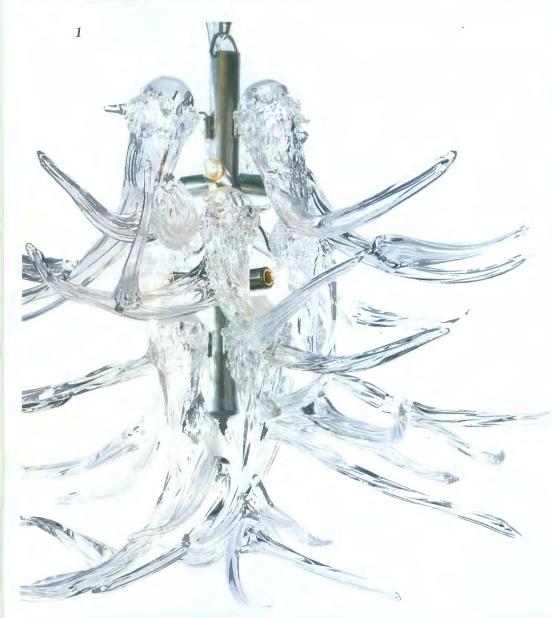

## Fire and Ice

- 1. The Buffalo collection from Scenic Mesa includes a chandelier whose antlers are constructed from mouth-blown clear glass.

  Also available in amber.

  \$12,000. 970.872.6031,

  www.scenicmesa.com
- 2. The Lounge collection by Houlès provides a more modern and refined look than traditional tassles. It is available in a range of metallics as well as beige hues inspired by nature. Prices upon request. 310.652.6171, www.houles.com
- 3. The Navarre, a fireplace by Chesney's, is inspired by French rococo design, popular in England during the 18th century. Carved from statuary marble, it features the taller dimensions prevalent in Britain. \$8,000. 646.840.0609, www.chesneys-usa.com