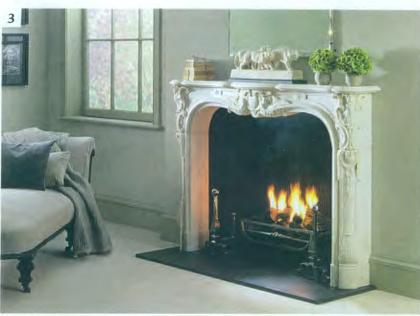

## Fire and Ice

- 1. The Buffalo collection from Scenic Mesa includes a chandelier whose antlers are constructed from mouth-blown clear glass.

  Also available in amber.

  \$12,000. 970.872.6031,

  www.scenicmesa.com
- 2. The Lounge collection by Houlès provides a more modern and refined look than traditional tassles. It is available in a range of metallics as well as beige hues inspired by nature. Prices upon request. 310.652.6171, www.houles.com
- 3. The Navarre, a fireplace by Chesney's, is inspired by French rococo design, popular in England during the 18th century. Carved from statuary marble, it features the taller dimensions prevalent in Britain. \$8,000. 646.840.0609, www.chesneys-usa.com