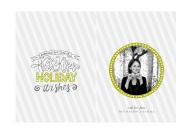

# DESIGN #1 HAPPY NEW YEAR SQUARES

#### Flat 5x7 cards printed on both sides

Quantity (must be multiples of 25 e.g. 25 or 150 cards):

Names on card (e.g The Smiths or Alex & Sam Smith)

Image #1 (top left corner):

Image #2 (top right corner):

Image #3 (left center):

Image #4 (bottom right corner)

Image #5 (large picture on back must be vertical/portrait)

Choose up to two colors for color blocks (or I can pick out colors from pictures chosen):