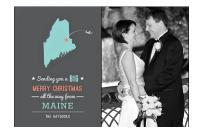

#### DESIGN #3 HAPPY HOLIDAYS FROM AFAR

# Flat 5x7 cards printed on both sides

State:

Please note town where "Hello/Star" should be located:

Happy Holidays or Merry Christmas:

Names (e.g. The Smiths or Alex & Sam):

Image (portrait/vertical on back of card):