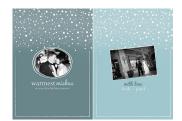

# DESIGN #7 POP OUT CARD (LET IT SNOW)

Flat 5x7 cards printed on both sides with die-cut pop out

Names (e.g. The Smiths or Alex & Sam): Image #1 (on front of ornament above "warmest wishes): Image #2 (on back of ornament above names):